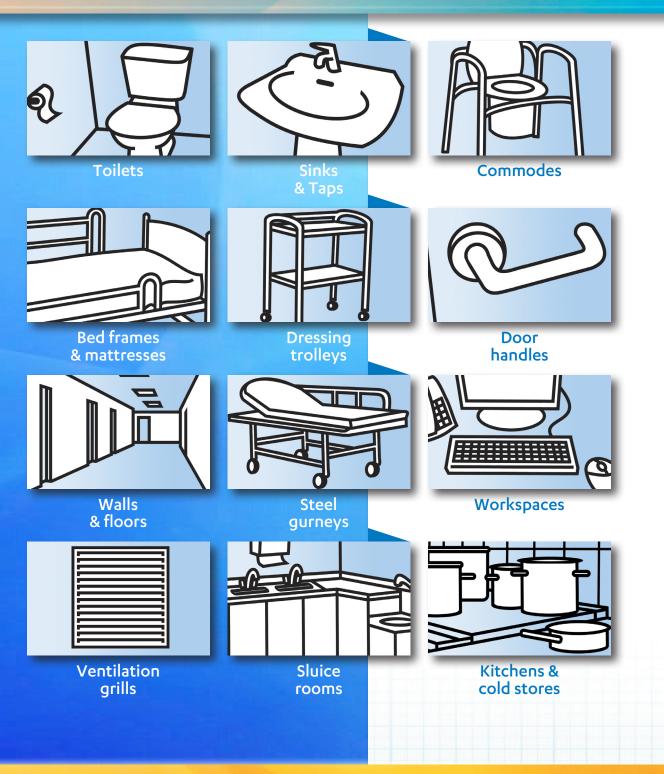

### Where to use

## Suitable for use on all hard surfaces such as...

Endurocide<sup>®</sup> Detergent Wipes are ready to use and require no special handling or storage methods.

- When using Endurocide<sup>®</sup> Detergent Wipes in combination with Rapid 6 Foam, apply 2 or 3 pumps of foam across the surface before using wipes.
- Wipe surface.
- Leave to dry naturally.
- Close lid after use.